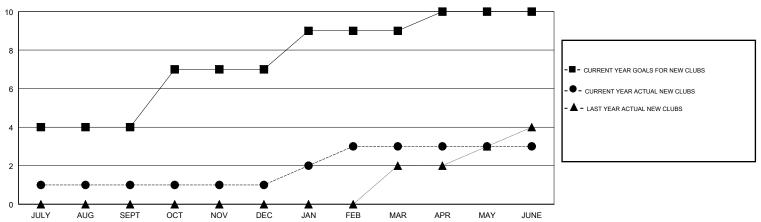

#### GOALS AND ACTUAL NEW CLUBS CUMULATIVE

## LOCATION INDIA

**GMT CA** 

| Clubs                 |               |           | Members               |               |                           |                         |                                              |
|-----------------------|---------------|-----------|-----------------------|---------------|---------------------------|-------------------------|----------------------------------------------|
| RESULTS FOR 2017-2018 |               |           | RESULTS FOR 2017-2018 |               |                           |                         |                                              |
| QUARTER               | NEW CLUB GOAL | NEW CLUBS | DROPPED CLUBS         | QUARTER       | MEMBER GROWTH NET<br>GOAL | MEMBER GROWTH<br>ACTUAL | DROPPED MEMBERS ACTUAL (including transfers) |
| JULY/AUG/SEPT         | 4             | 1         | 0                     | JULY/AUG/SEPT | 180                       | 185                     | 76                                           |
| OCT/NOV/DEC           | 3             | 0         | 7                     | OCT/NOV/DEC   | 160                       | 27                      | 249                                          |
| JAN/FEB/MAR           | 2             | 2         | 0                     | JAN/FEB/MAR   | 105                       | 204                     | 74                                           |
| APR/MAY/JUNE          | 1             | 0         | 2                     | APR/MAY/JUNE  | -45                       | 250                     | 194                                          |