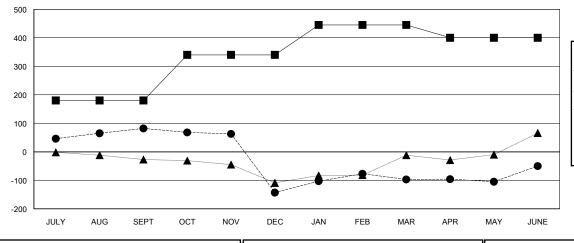

#### GOALS AND ACTUAL MEMBERS CUMULATIVE

| -■-   | MEMBER GR | OWTH NET   | GOAL      |  |
|-------|-----------|------------|-----------|--|
| -•-   | MEMBER GF | ROWTH ACTU | JAL       |  |
| - 🛦 - | LAST YEAR | MEMBERSH   | IP ACTUAL |  |
|       |           |            |           |  |
|       |           |            |           |  |
|       |           |            |           |  |

## LOCATION INDIA

**GMT CA** 

| Clubs                 |               |           | Members               |               |                           |                         |                                              |
|-----------------------|---------------|-----------|-----------------------|---------------|---------------------------|-------------------------|----------------------------------------------|
| RESULTS FOR 2017-2018 |               |           | RESULTS FOR 2017-2018 |               |                           |                         |                                              |
| QUARTER               | NEW CLUB GOAL | NEW CLUBS | DROPPED CLUBS         | QUARTER       | MEMBER GROWTH NET<br>GOAL | MEMBER GROWTH<br>ACTUAL | DROPPED MEMBERS ACTUAL (including transfers) |
| JULY/AUG/SEPT         | 4             | 1         | 0                     | JULY/AUG/SEPT | 180                       | 185                     | 76                                           |
| OCT/NOV/DEC           | 3             | 0         | 7                     | OCT/NOV/DEC   | 160                       | 27                      | 249                                          |
| JAN/FEB/MAR           | 2             | 2         | 0                     | JAN/FEB/MAR   | 105                       | 204                     | 74                                           |
| APR/MAY/JUNE          | 1             | 0         | 2                     | APR/MAY/JUNE  | -45                       | 250                     | 194                                          |